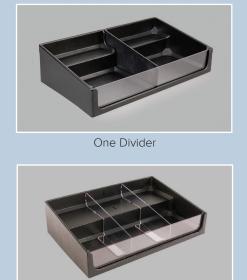

## Features and Benefits

- Stepped design maximizes your presentation with a minimum of product, reducing shrink
- Removable divider allows for merchandising flexibility
- Clear removable front makes the display almost invisible when filled
- Black ABS plastic

Center divider allows for two items to be merchandised in the same tray. The organizers are available in three sizes to fit most shelf depths and are made from durable ABS plastic.

## Specifications

| Item No.   | Dimensions           | Dividers | Pack |
|------------|----------------------|----------|------|
| 9924215639 | 24" W x 11" D x 6" H | 1        | 1    |
| 9924211378 | 24" W x 14" D x 6" H | 2        | 1    |
| 9924213424 | 24" W x 16" D x 6" H | 1        | 1    |
| 9924211377 | 24" W x 16" D x 6" H | 2        | 1    |