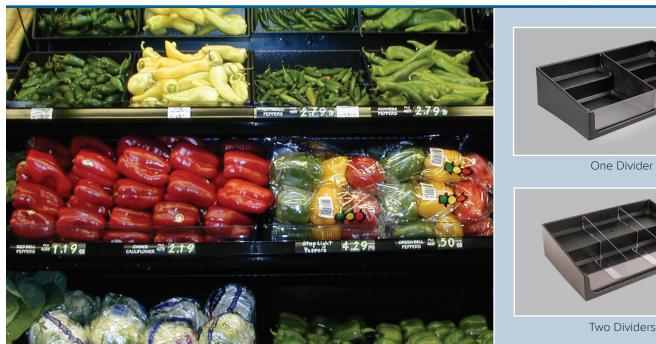

## Maximize your presentation with stepped design

Fresh-Fit® Shelf Organizer With Step offers an easy and convenient way to keep produce items organized. The clear front stop allows for full visibility of product, while the back step maximizes presentation with minimum product.

Center divider allows for two items to be merchandised in the same tray. The organizers are available in three sizes to fit most shelf depths and are made from durable ABS plastic.

## Specifications

| Item No.   | Dimensions           | Dividers | Pack |
|------------|----------------------|----------|------|
| 9924215639 | 24" W x 11" D x 6" H | 1        | 1    |
| 9924211378 | 24" W x 14" D x 6" H | 2        | 1    |
| 9924213424 | 24" W x 16" D x 6" H | 1        | 1    |
| 9924211377 | 24" W x 16" D x 6" H | 2        | 1    |